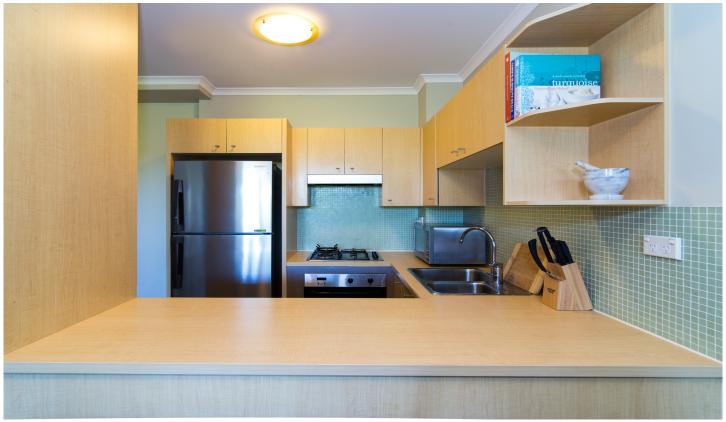

Generous open plan lounge & dining area
Designer gas kitchen w stainless steel appliances
Light filled entertainers courtyard w private outlook
Spacious bedroom w walk-in robe & balcony access
Stylish bathroom w tub & internal laundry w dryer
Separate study area perfect for home office
Secure car space & ample visitor parking