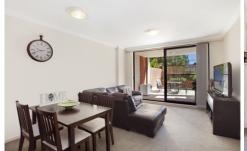

Generous open plan lounge & dining area
Designer gas kitchen w stainless steel appliances
Light filled entertainers courtyard w private outlook
Spacious bedroom w walk-in robe & balcony access
Stylish bathroom w tub & internal laundry w dryer
Separate study area perfect for home office
Secure car space & ample visitor parking