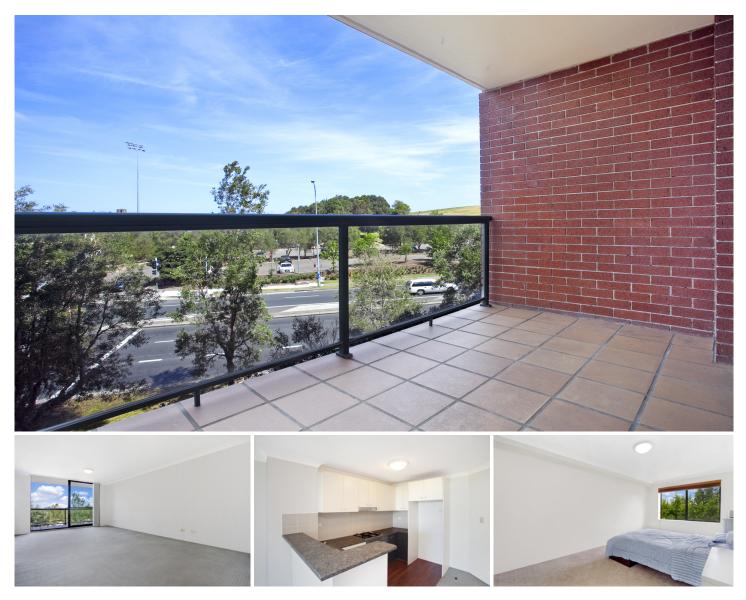

## 3407/177-219 Mitchell Road ERSKINEVILLE NSW

Located in the popular Sydney Park Village, this one bedroom apartment with secure parking features views over Sydney Park. Showcasing open plan living, this apartment is ideal for those seeking space, lifestyle and convenience in an urban locale.

Large open plan lounge & dining area Entertainers balcony w views over Sydney Park Well-appointed bedroom w built-in robes Gas kitchen w stainless steel appliances Bathroom w tub & internal laundry w dryer Secure car space & ample visitor parking