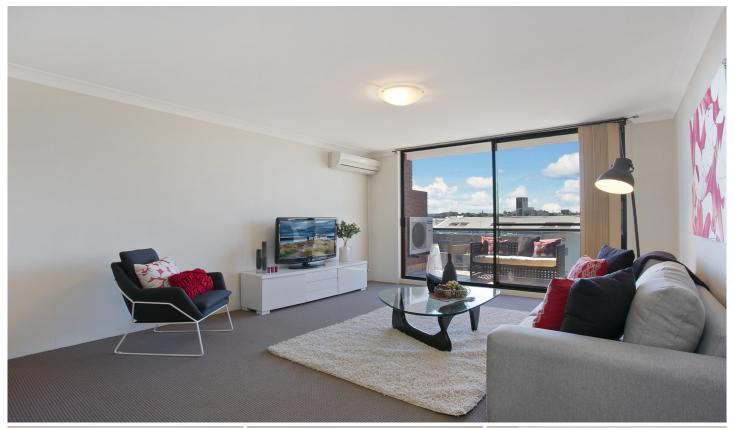

Large open plan lounge & dining area
Gas kitchen w stainless steel appliances
Large main bedroom w walk-in robe & ensuite
Entertainer's balcony w complex views
Spacious second bedroom w built-in robes
Bathroom w tub & separate laundry w dryer
Secure car space & ample visitor parking