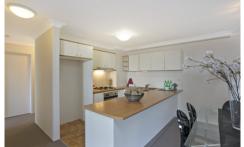

Large open plan lounge & dining area
Gas kitchen w stainless steel appliances
Large main bedroom w walk-in robe & ensuite
Entertainer's balcony w complex views
Spacious second bedroom w built-in robes
Bathroom w tub & separate laundry w dryer
Secure car space & ample visitor parking