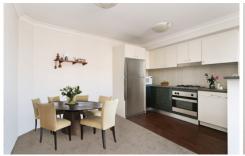

Large open plan lounge & dining area Modern gas kitchen w stainless steel appliances North facing entertainers balcony w city views Spacious bedroom w large built-in wardrobes Stylish bathroom w tub & internal laundry w dryer Security car space & ample visitor parking