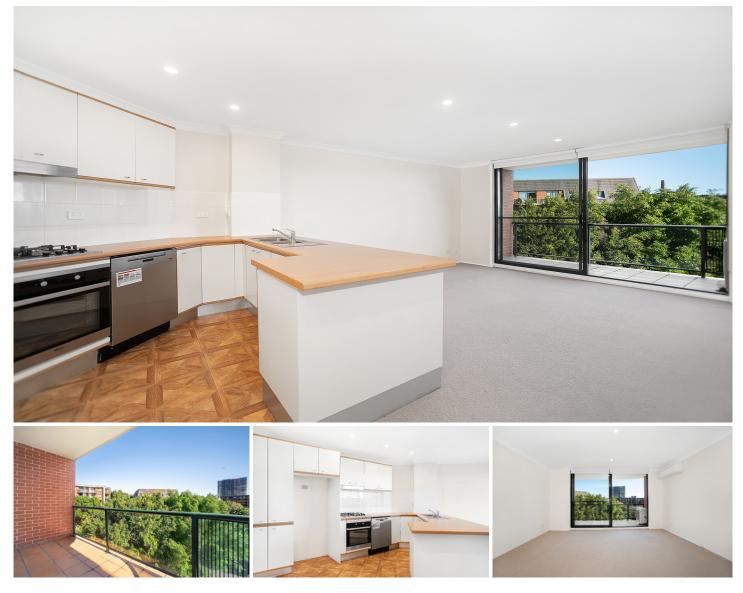

## 6502/177-219 Mitchell Road ERSKINEVILLE NSW

Generous in size and light filled throughout, this two bedroom apartment is located in the sought after lifestyle complex Sydney Park Village. Internal facing overlooking the landscaped gardens, it is ideally positioned in a peaceful location with no road frontage and showcases a generous floor plan and private outlook.

Large open plan lounge & dining area Modern gas kitchen w stainless steel Miele appliances Spacious main bed with walk-in robe & ensuite Generous second bed w large built-in robes Bathroom w tub & internal laundry w dryer Light filled balcony w private leafy outlook Air conditioning in all rooms & generous storage space Undercover secure car space & visitor parking