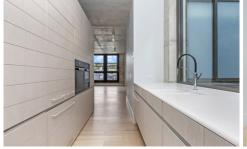

Glass-embraced living and dining area w timber floors and raw concrete ceilings

Atrium kitchen style w stainless steel appliances & fridge/freezer

Master bedroom w built-in robes & ensuite w double vanity & bath tub