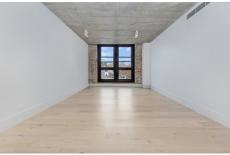

Glass-embraced living and dining area w timber floors and raw concrete ceilings

Atrium kitchen style w stainless steel appliances & fridge/freezer

Master bedroom w built-in robes & ensuite w double vanity & bath tub