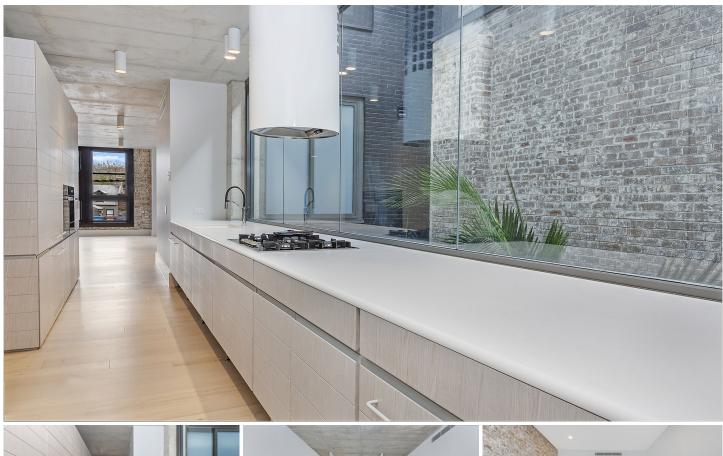

Glass-embraced living and dining area w timber floors and raw concrete ceilings

Atrium kitchen style w stainless steel appliances & fridge/freezer

Master bedroom w built-in robes & ensuite w double vanity & bath tub