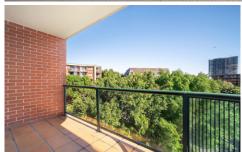

Large open plan lounge & dining area
Modern gas kitchen w stainless steel appliances
Spacious main bed with walk-in robe & ensuite
Generous second bed w large built-in robes
Bathroom w tub & internal laundry w dryer
Light filled balcony w private leafy outlook
Air conditioning & generous storage space
Undercover secure car space & visitor parking