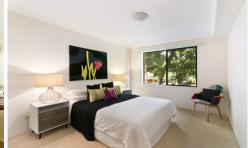

Large open plan lounge & dining area
Modern gas kitchen w stainless steel appliances
Spacious main bed with walk-in robe & ensuite
Generous second bed w large built-in robes
Bathroom w tub & internal laundry w dryer
Light filled balcony w private leafy outlook
Air conditioning & generous storage space
Undercover secure car space & visitor parking