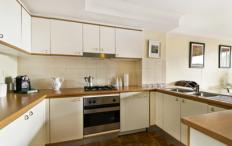

Large open plan lounge & dining area
Modern gas kitchen w stainless steel appliances
Spacious main bed with walk-in robe & ensuite
Generous second bed w large built-in robes
Bathroom w tub & internal laundry w dryer
Light filled balcony w private leafy outlook
Air conditioning & generous storage space
Undercover secure car space & visitor parking