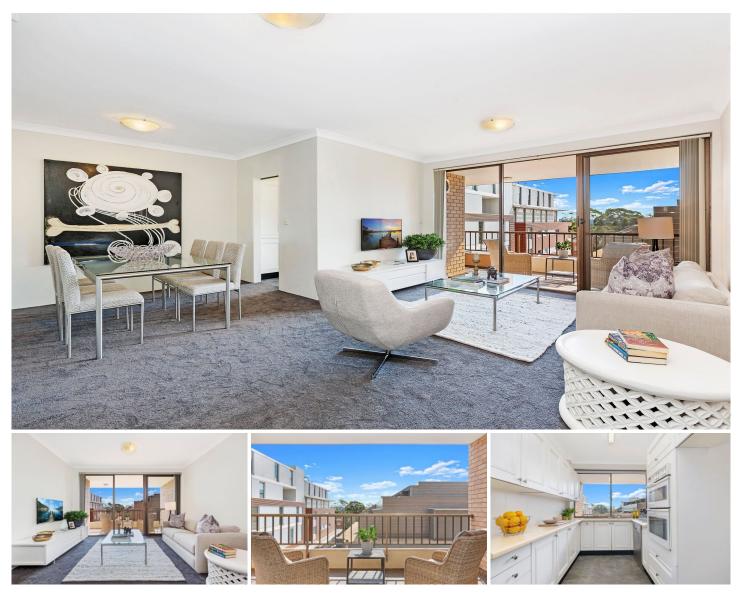

## 11/156 Military Road Neutral Bay NSW

Located in the heart of Neutral Bay, this North facing 2 bedroom apartment is positioned at the rear of the tranquil "Courtyards? complex. Showcasing a well-appointed floor plan, spacious living areas and full length entertainers balcony all within close proximity to Neutral Bay village and dining precinct. Offering the perfect city home or investment opportunity, enjoy sophistication and convenience central to excellent transportation with frequent buses to the city at your doorstep!

Spacious L-shaped living & dining area w/ high ceilings North facing full length balcony perfect for entertaining Spacious kitchen w/ pleasant outlook Master bedroom w/ WIR & ensuite Generous 2nd bedroom w/ BIR Main bathroom w/ tub, internal laundry & separate linen cupboard