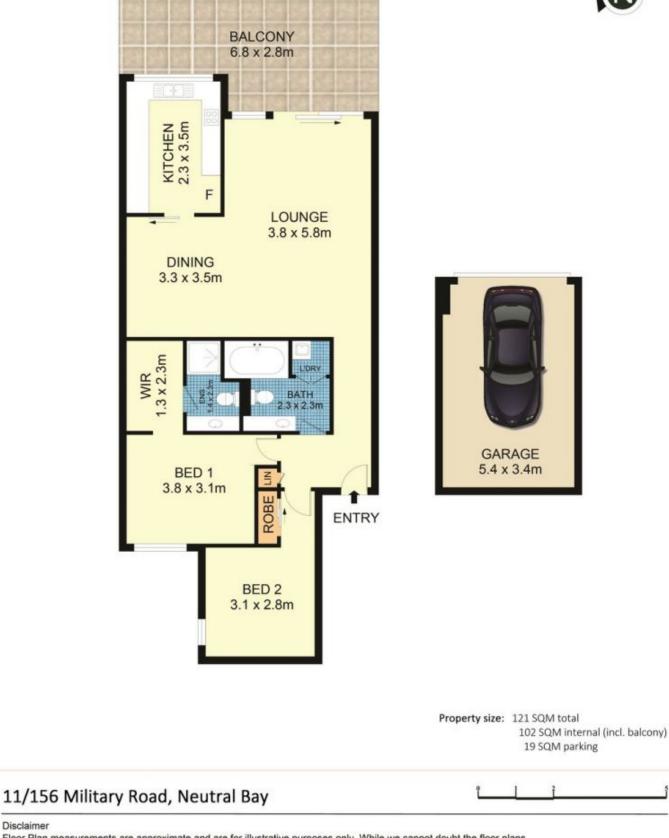

## 2 🛤 2 🏪 1 🚘

Land Size : 121 sqm

View : https://www.parkproperties.com.au/sale/nsw /north-shore-lower/neutral-bay/residential/ap artment/4429135

Michael McCaffery 02 9565 5333

Rebecca Voncina 02 9565 5333

https://www.parkproperties.com.au

Floor Plan measurements are approximate and are for illustrative purposes only. While we cannot doubt the floor plans accuracy , we make no guarantee , warranty or representation as to the accuracy and completeness of the floor plan