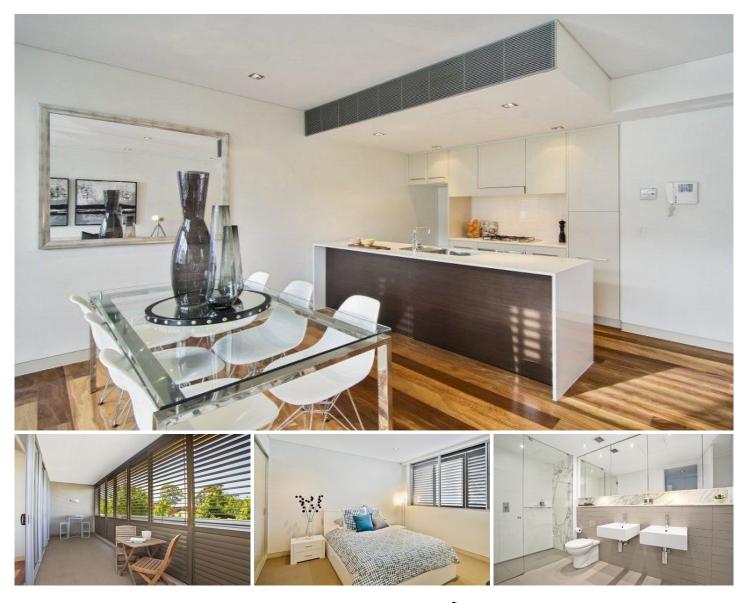

## 14/11 Amherst Street CAMMERAY NSW

Exuding a sense of quality and sophistication, this split level security apartment in located in the sought after 'Cammeray Square' complex. Offering generous light filled open plan living with stylish modern finishes, it is perfectly situated only moments to shops and eateries with transport to the city at your door.

Light filled open plan lounge & dining area Designer gas kitchen w stainless steel appliances Main bedroom w built-in robes & stylish ensuite Generous second bedroom w built-in robes Chic bathroom w tub & separate laundry w dryer Generous storage & ducted air conditioning Undercover secure car space & storage area Security complex w lift & intercom access

'Cammeray Square' is an exclusive development of 39