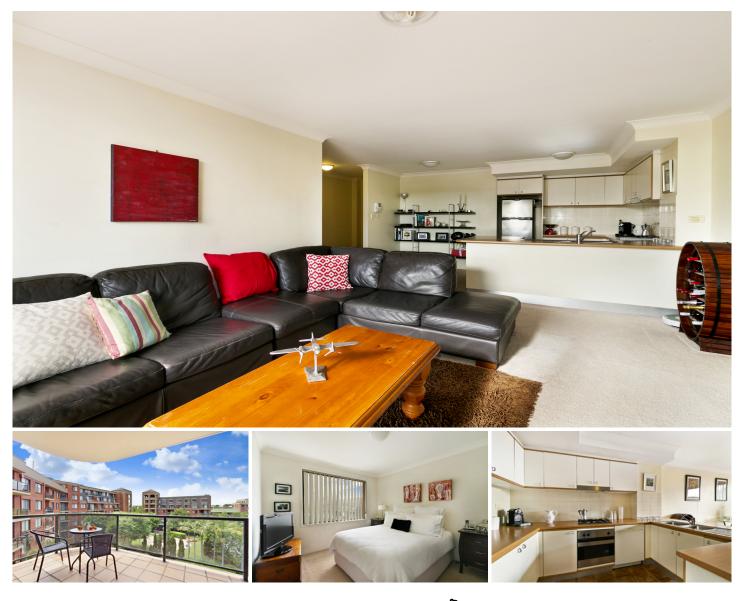

## 7305/177-219 Mitchell Road ERSKINEVILLE NSW

Centrally located in the popular lifestyle complex Sydney Park Village, this two bedroom apartment is set moments from the Inner Wests most coveted conveniences. Offering generous open plan living, it also features light-filled interiors and views over the complex gardens.

Large open plan lounge & dining area Gas kitchen w stainless steel appliances Main bedroom w walk-in robe & ensuite Entertainers balcony w complex views Spacious second bedroom w built-in robes Bathroom w tub & internal laundry w dryer Air conditioning & generous storage space Secure car space & basement box

Placed just steps from the hip Erskineville Village, the eat streets of King and Crown Streets and minutes to The