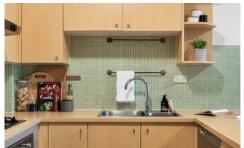

Large open plan lounge & dining area Modern gas kitchen w stainless steel appliances Entertainers balcony w private leafy outlook Large main bedroom w built-in robes & ensuite Generous second bedroom w built-in robes Stylish bathroom w tub & separate laundry w dryer Secure car space & ample visitor parking