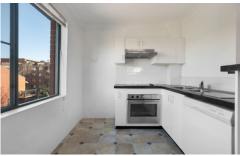

Large open plan lounge & dining area
Modern kitchen w stainless steel appliances
Light filled balcony with complex views
Large main bedroom w built-in robes & ensuite
Second bed w built-in robes & oversized third bedroom
Bathroom w tub & separate laundry w dryer
Two secure car spaces & ample visitor parking