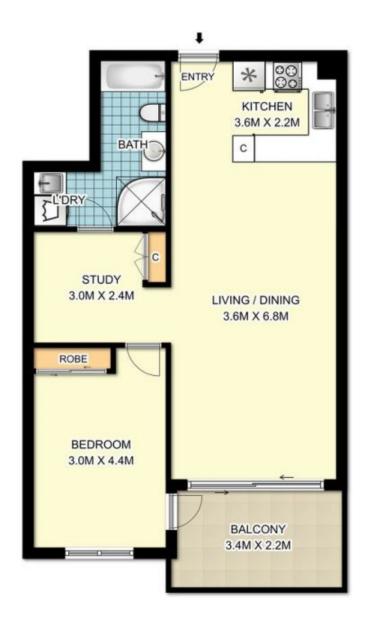

INTERNAL: 69SQM APPROX CAPPARK: 15SQM APPROX TOTAL: 84SQM APPROX

## 0 1 2 3m

## 17207 / 177-219 Mitchell Road, Erskineville

DISCLAIMER; SYDRealEstatePhoto accepts no liability for the accuracy of details contained within our floor plans. The plan scale in meters. Indicative only. Dimensions are approximate. All information contained here in is gathered from sources we believe to be reliable. However we cannot guarantee its accuracy and interested persons should rely on their own enquiries.