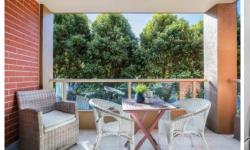

Spacious open plan lounge & dining leading out to the entertainer's balcony

Spacious master bedroom w/ built in robe & balcony access

Gas kitchen w/ s/s appliances & storage Stylish bathroom w/ separate tub & shower Internal laundry facilities