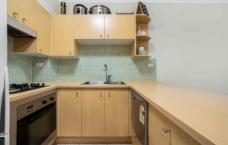

Spacious open plan lounge & dining leading out to the entertainer's balcony

Spacious master bedroom w/ built in robe & balcony access

Gas kitchen w/ s/s appliances & storage Stylish bathroom w/ separate tub & shower Internal laundry facilities