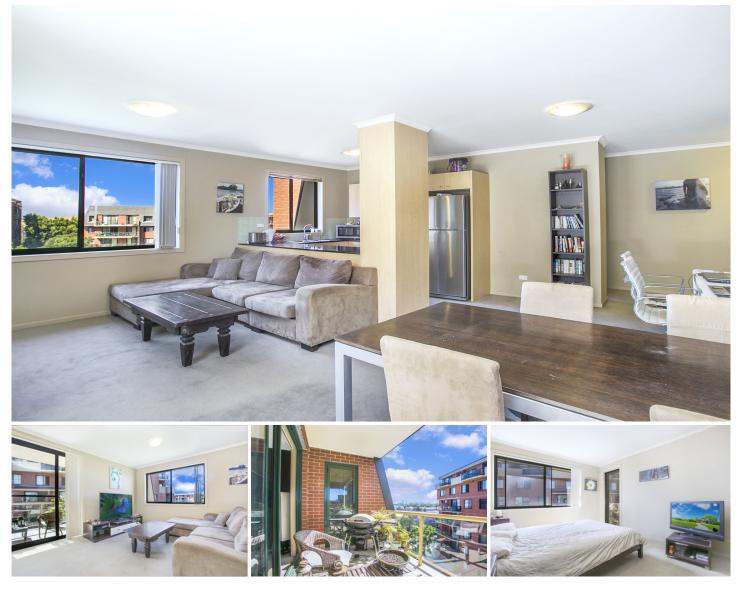

## 18608/177-219 Mitchell Road ERSKINEVILLE NSW

Showcasing a new statement in urban living, this top floor apartment is situated in the heart of Erskineville's vibrant village culture. Epitomising sleek, open plan living and drenched in northern light, this two bedroom apartment offers low-maintenance designer living on the buzzing inner-city fringe.

Large open plan living & dining area Modern gas kitchen w stainless steel appliances Light filled balcony perfect for entertaining Oversized main bedroom w built-in robes & ensuite Spacious second bedroom w built-in robes Bathroom w tub & separate laundry w dryer Separate study area & generous storage space Secure car space, lift & intercom access