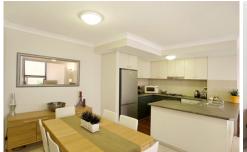

Large open plan lounge & dining area
Modern gas kitchen w stainless steel appliances
Light filled courtyard perfect for entertaining
Large master bed w built-in robes & ensuite
Generous second bed w built-in robes
Bathroom w tub & laundry w clothes dryer
Secure car space & ample visitor parking