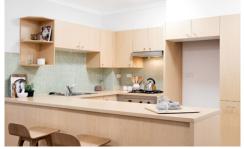

Light filled open plan lounge & dining area Modern gas kitchen w stainless steel appliances Large bedroom w built in robes & balcony access Oversized courtyard perfect for entertaining Stylish bathroom w tub & internal laundry w dryer Separate study area perfect for home office Ceiling fans & generous storage space Secure car space & ample visitor parking