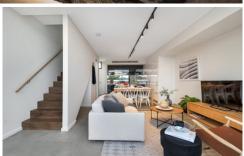

## 201/76 Mitchell Road ALEXANDRIA NSW

The perfect blend of raw & contemporary warehouse features, industrial tones & modern touches, Mitchell + Fountain is sure to impress in this inner-city enclave.

A boutique warehouse conversion of only 21 apartments over 4 levels w/ solid original brickwork, original steel beams, concrete lift & upscale interiors, exteriors and landscaping.

Light filled open plan lounge & dining area Large entertainers terrace w district views Gas kitchen w stainless steel appliances Inc. fridge/freezer Master bedroom w large built-in robes & ensuite Spacious second bedroom w built-in robes Stunning bathroom & separate laundry w dryer Ducted air-conditioning & generous storage space Undercover secure car space & storage cage