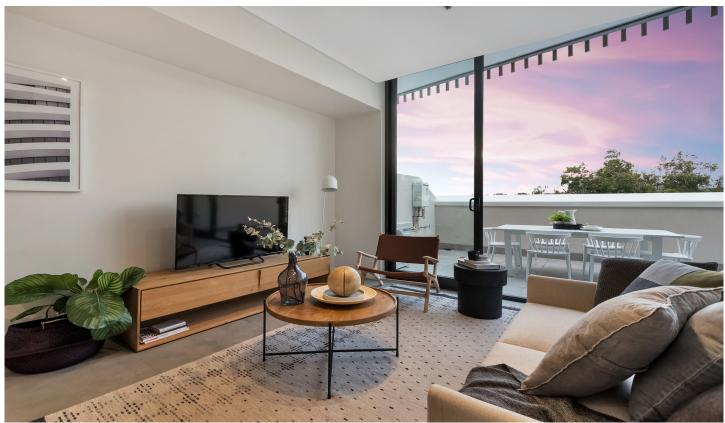

## 201/76 Mitchell Road ALEXANDRIA NSW

The perfect blend of raw & contemporary warehouse features, industrial tones & modern touches, Mitchell + Fountain is sure to impress in this inner-city enclave.

A boutique warehouse conversion of only 21 apartments over 4 levels w/ solid original brickwork, original steel beams, concrete lift & upscale interiors, exteriors and landscaping.

Light filled open plan lounge & dining area Large entertainers terrace w district views Gas kitchen w stainless steel appliances Inc. fridge/freezer Master bedroom w large built-in robes & ensuite Spacious second bedroom w built-in robes Stunning bathroom & separate laundry w dryer Ducted air-conditioning & generous storage space Undercover secure car space & storage cage