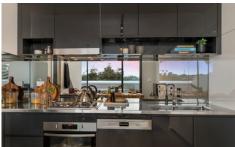

Light filled open plan lounge & dining area Large entertainers terrace w district views Gas kitchen w stainless steel appliances Inc. fridge/freezer Master bedroom w large built-in robes & ensuite Spacious second bedroom w built-in robes Stunning bathroom & separate laundry w dryer Ducted air-conditioning & generous storage space Undercover secure car space & storage cage