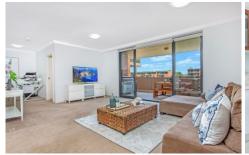

Generous open plan lounge & dining w/ air conditioning Full length balcony w/ internal views over the manicured gardens

Well-appointed gas kitchen w/ s/s appliances
Master bedroom w/ air conditioning, dual BIR's, ensuite & balcony access
Spacious 2nd bedroom w/ BIR
Study area perfect for home office
Modern bathroom w/ tub & separate laundry