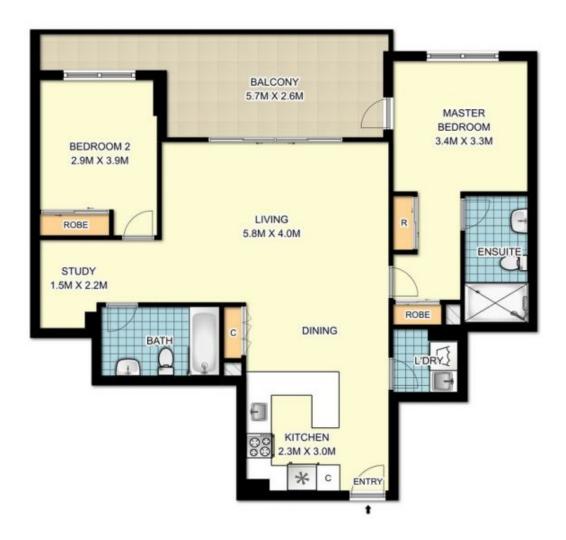

## 16502 / 177-219 Mitchell Road, Erskineville

DISCLAIMER; SYDRealEstatePhoto accepts no liability for the accuracy of details contained within our floor plans. The plan scale in meters. Indicative only. Dimensions are approximate. All information contained here in is gathered from sources we believe to be reliable. However we cannot guarantee its accuracy and interested persons should rely on their own enquiries.