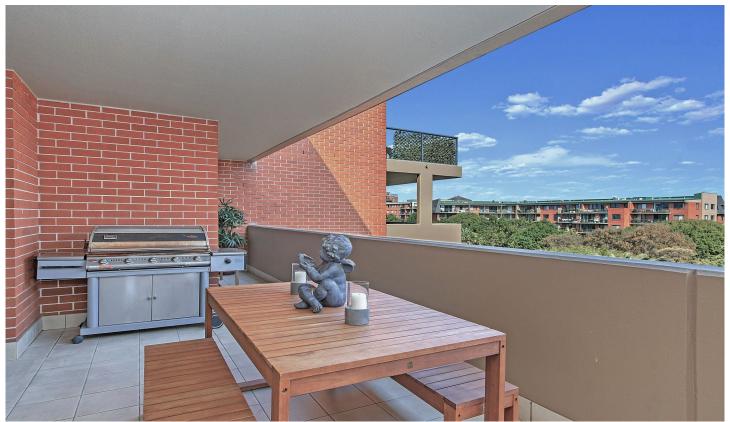

Generous open plan lounge & dining w/ air conditioning Full length balcony w/ internal views over the manicured gardens

Well-appointed gas kitchen w/ s/s appliances
Master bedroom w/ air conditioning, dual BIR's, ensuite & balcony access
Spacious 2nd bedroom w/ BIR
Study area perfect for home office
Modern bathroom w/ tub & separate laundry