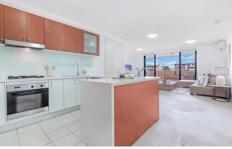

Generous open plan lounge & dining w/ air conditioning Full length balcony w/ internal views over the manicured gardens

Well-appointed gas kitchen w/ s/s appliances
Master bedroom w/ air conditioning, dual BIR's, ensuite & balcony access
Spacious 2nd bedroom w/ BIR
Study area perfect for home office
Modern bathroom w/ tub & separate laundry