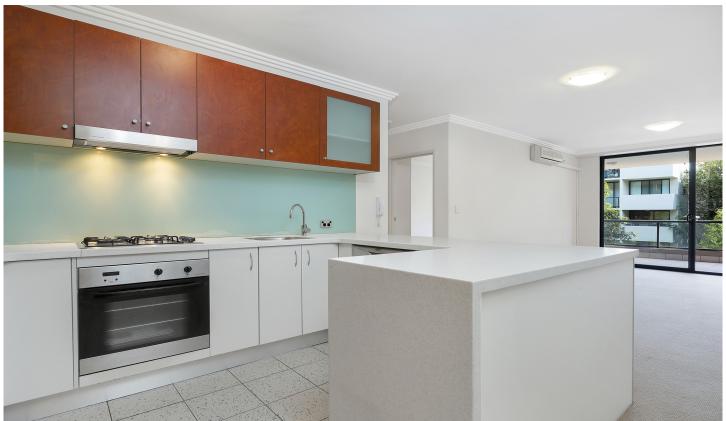

Spacious open plan lounge & dining area Large covered balcony perfect for entertaining Modern gas kitchen w stainless steel appliances Master bedroom w built-in robes & balcony access Separate study area perfect for home office Modern bathroom w tub & internal laundry w dryer Air conditioning & generous storage space Secure car space, lift access & visitor parking