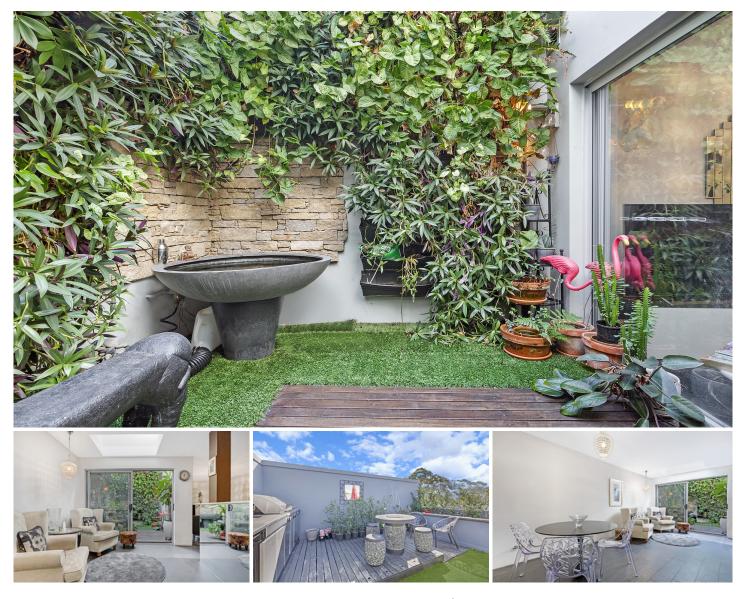

## 7/284 Lawrence Street ALEXANDRIA NSW

Spacious & modern, this two bedroom apartment is ideally located on a peaceful tree-lined street in the ever so popular hub of Alexandria. Offering an abundance of both indoor & outdoor space, natural light and cosmopolitan urban living.

Generous living area w separate dining flowing onto a garden oasis w a green wall including watering system Modern gas kitchen w stainless steel appliances Spacious entertaining terrace complete w built-in BBQ Well-appointed main bedroom w large walk in robe Second generous bedroom w built-ins Stylish modern bathrooms & separate laundry w dryer Ample storage space throughout Underground security car space