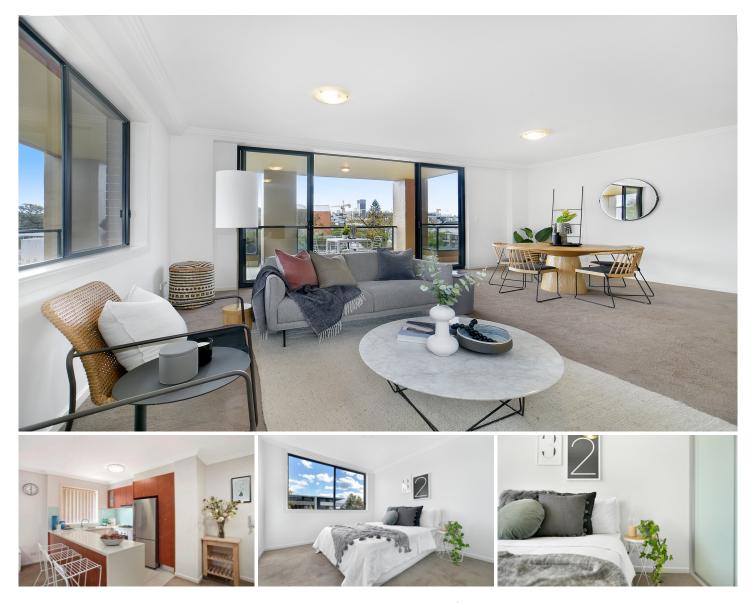

## 16509/177-219 Mitchell Road ERSKINEVILLE NSW

Ideally positioned in the sought after Sydney Park Village complex, this north facing corner apartment offers space, style and resort style living. Showcasing a desirable floorplan matched with quality finishes throughout, this apartment is ideally positioned and features a great entertainer's layout.

Oversized open plan lounge & dining area Designer gas kitchen w stainless steel appliances Main bedroom w built-ins, ensuite & balcony access Spacious second bedroom w built-in robes Light filled perfect for outdoor entertaining Stylish bathroom w tub & separate laundry w dryer Security car space & ample visitor parking Photos are of a similar apartment