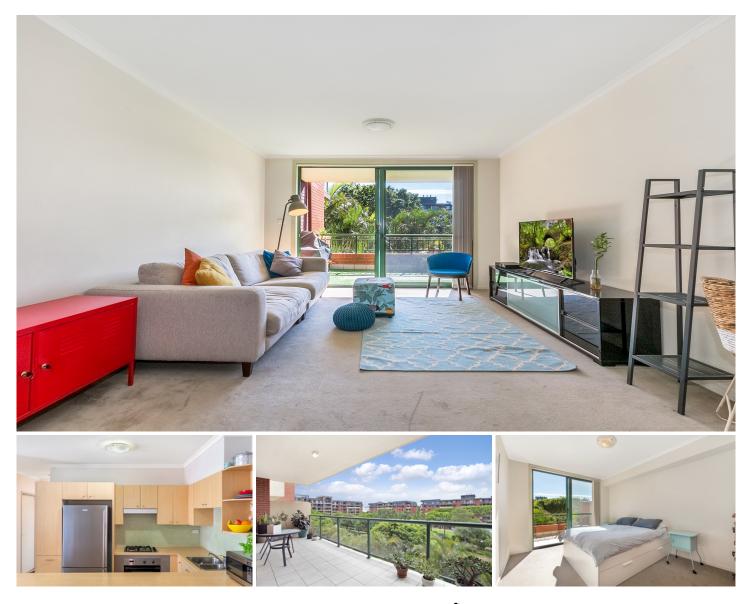

## 10301/177-219 Mitchell Road ERSKINEVILLE NSW

Generous in size and features, this two bedroom apartment boasts light filled, oversized living. Situated in the highly sought after Sydney Park Village complex, it offers a versatile floor plan with stylish finishes and peaceful views over the complex gardens and outdoor facilities.

Generous open plan lounge & dining area Designer gas kitchen w stainless steel appliances Full length entertainers balcony w leafy outlook Main bed w walk-in robe & stylish ensuite Spacious second bedroom w built-in robes Modern bathroom w tub & separate laundry w dryer Security car space & ample visitor parking