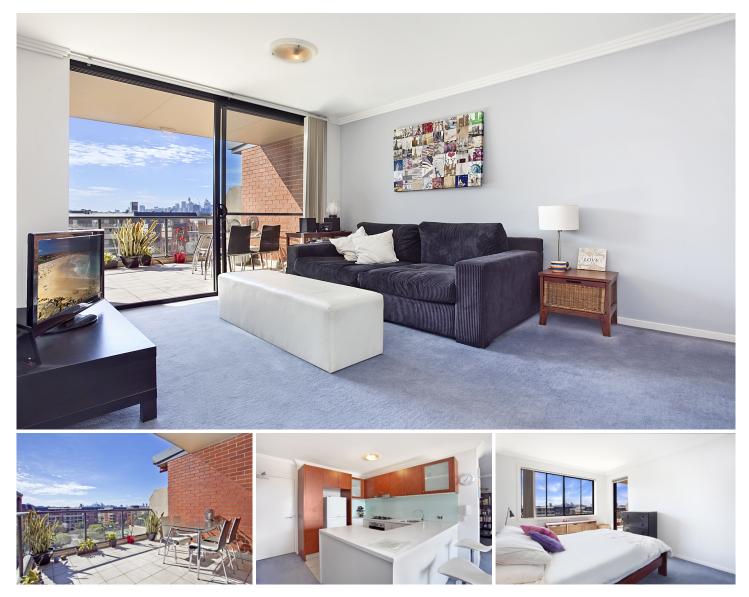

## 12505/177-219 Mitchell Road ERSKINEVILLE NSW

This one bedroom plus study apartment encompasses the essence and convenience of urban living. Naturally bright with modern features and an ideal northerly aspect, this property showcases open plan living and a private outlook with city skyline views.

Generous open plan lounge & dining area Designer gas kitchen w stainless steel appliances Sun drenched entertainers balcony w city skyline views Spacious bedroom w walk-in robe & balcony access Stylish bathroom w tub & separate laundry w dryer Separate study area perfect for home office Secure car space & ample visitor parking