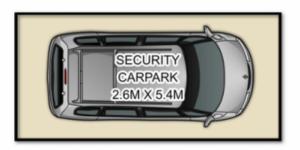

Spacious open plan lounge & dining area w/ air conditioning
South facing entertainer's balcony
Modern gas kitchen w/ s/s appliances & storage
Spacious master bedroom w/ WIR & en-suite
2nd bedroom w/ BIR & balcony access
Main bathroom w/ tub & separate laundry
Secure car space, lift access and visitor parking
Low strata levies \$1,448 pg