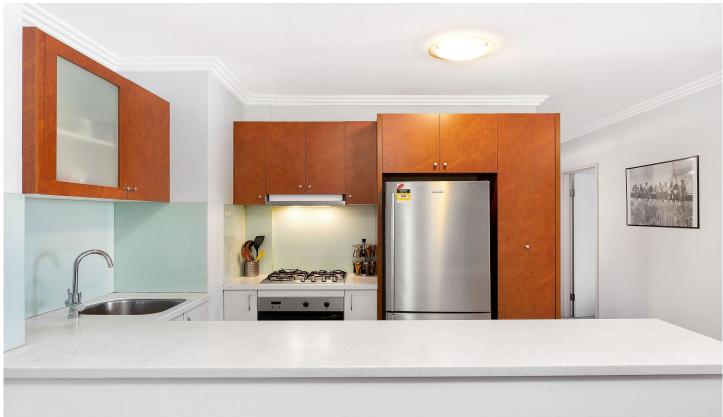

Spacious open plan lounge & dining area w/ air conditioning
South facing entertainer's balcony
Modern gas kitchen w/ s/s appliances & storage
Spacious master bedroom w/ WIR & en-suite
2nd bedroom w/ BIR & balcony access
Main bathroom w/ tub & separate laundry
Secure car space, lift access and visitor parking
Low strata levies \$1,448 pg