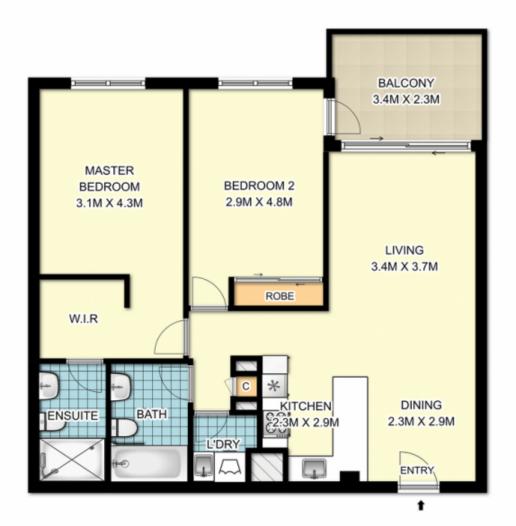

Spacious open plan lounge & dining area w/ air conditioning
South facing entertainer's balcony
Modern gas kitchen w/ s/s appliances & storage
Spacious master bedroom w/ WIR & en-suite
2nd bedroom w/ BIR & balcony access
Main bathroom w/ tub & separate laundry
Secure car space, lift access and visitor parking
Low strata levies \$1,448 pg

## 12303 / 177-219 Mitchell Road, Erskineville

DISCLAIMER: SYDRealEstatePhoto accepts no liability for the accuracy of details contained within our floor plans. The plan scale in meters. Indicative only. Dimensions are approximate. All information contained here in is gathered from sources we believe to be reliable. However we cannot guarantee its accuracy and interested persons should rely on their own enquiries.