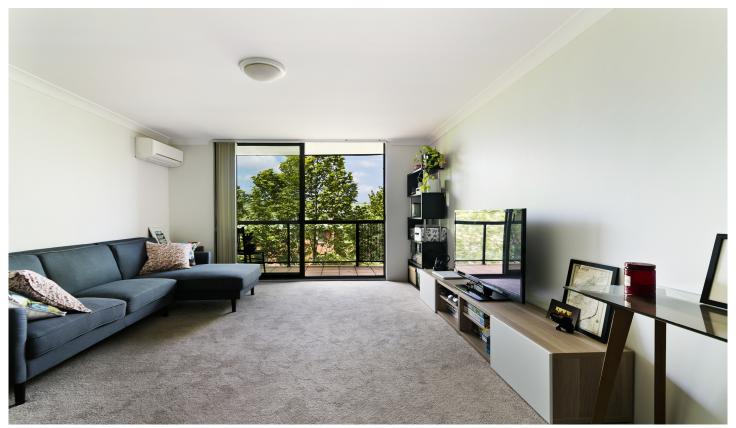

Light filled open plan lounge & dining area Modern gas kitchen w stainless steel appliances Well-appointed bedroom w built-in wardrobes Bathroom w tub & internal laundry w dryer Entertainers balcony w leafy outlook Air conditioning & generous storage space Secure car space & ample visitor parking

Placed just steps from the hip Erskineville Village, the eat streets of King and Crown Streets and minutes to The Grounds, Campos, Rosetta Stone Bakery, Bread & Circus,

1 🚐 1 🚔 1 😭

**Price**: \$550

**View**: https://www.parkproperties.com.au/lease/nsw/inn er-west/erskineville/residential/apartment/438109