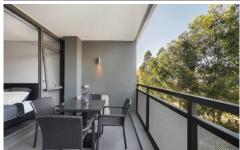

Light-filled open plan lounge & dining area
Designer gas kitchen w stainless steel appliances
Entertainers balcony w leafy outlook
Double bedroom w large built-in robes
Stylish bathroom w internal laundry & dryer
Air conditioning & generous storage space
Secure building w video intercom & lift access