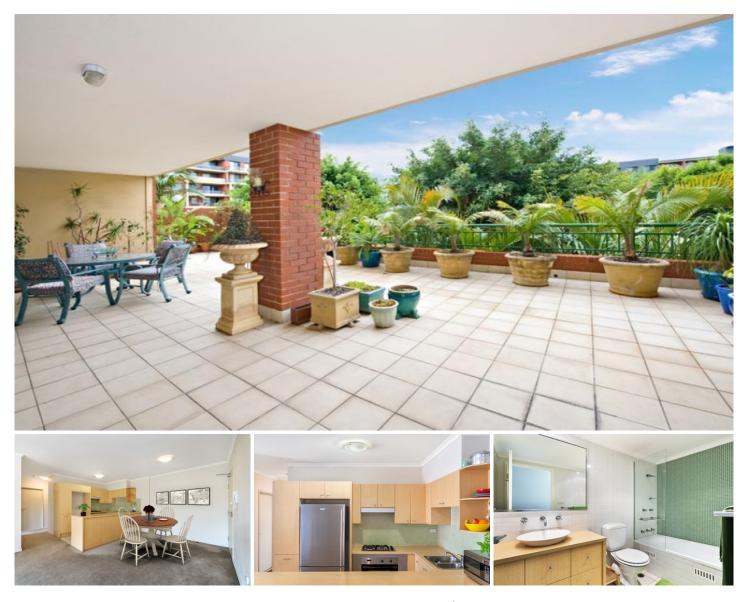

## 11202/177-219 Mitchell Road ERSKINEVILLE NSW

Privately positioned in Sydney Park Village, this two bedroom garden apartment is set moments from the Inner Wests most coveted conveniences. Offering generous open plan living with a large sunny courtyard, it also features stylish modern finishes and private leafy outlook.

Generous open plan lounge & dining area Designer gas kitchen w stainless steel appliances Large sun-filled courtyard perfect for entertaining Main bedroom w walk-in robe & ensuite Spacious second bedroom w built in robes Modern bathroom w tub & laundry w dryer Security car space & ample visitor parking

Placed just steps from the hip Erskineville Village, the eat streets of King and Crown Streets and minutes to The Grounds, Campos, Rosetta Stone Bakery, Bread & Circus,