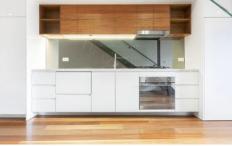

Expansive open plan lounge & dining area
Designer gas kitchen w stainless steel appliances
Light filled courtyard perfect for entertaining
Oversized master bed w built-ins & chic ensuite
Large second & third beds both w built-in robes
Stylish bathroom w stone tub & shower
Internal laundry & ample storage space t/out