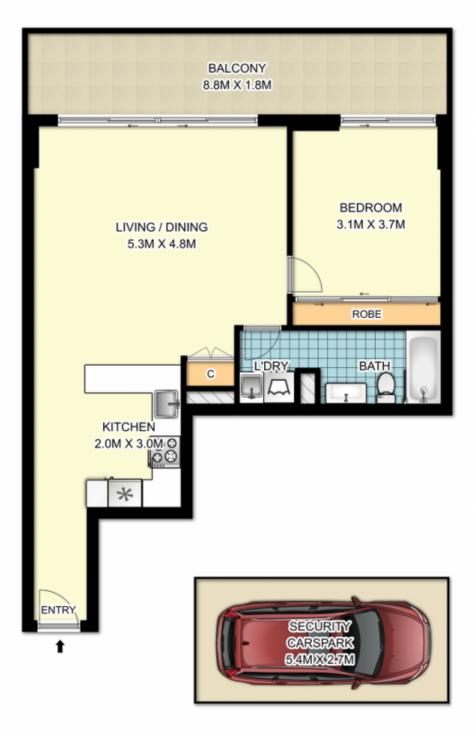

## 15208 / 177-219 Mitchell Road, Erskineville

DISCLAIMER: SYDRealEstatePhoto accepts no liability for the accuracy of details contained within our floor plans. The plan scale in meters. Indicative only. Dimensions are approximate. All information contained here in is gathered from sources we believe to be reliable. However we cannot guarantee its accuracy and interested persons should rely on their own enquiries.