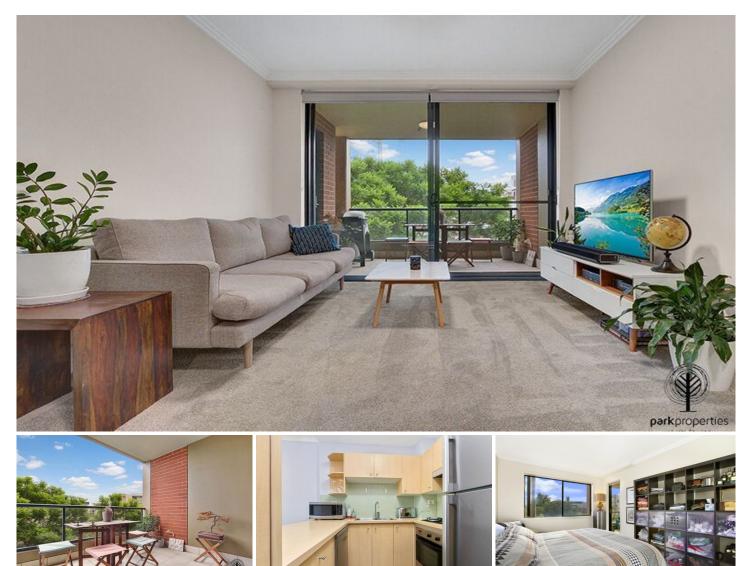

## 17407/177-219 Mitchell Road ERSKINEVILLE NSW

Generous in size and features, this north facing one bedroom apartment plus study boasts light filled, oversized living. Situated in the highly sought after Sydney Park Village complex, it offers a versatile floor plan with stylish finishes and private leafy outlook.

Light filled open plan lounge & dining area Designer gas kitchen w stainless steel appliances Large bedroom w built in robes & balcony access Private entertainers balcony w leafy outlook Stylish bathroom w tub & internal laundry w dryer Separate study perfect for home office Secure car space & ample visitor parking