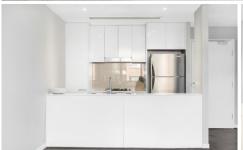

Light-filled open plan lounge & dining area
Designer gas kitchen w stainless steel appliances
Entertainers' balcony w leafy outlook
Double bedroom w large built-in robes
Stylish bathroom w internal laundry & dryer
Air conditioning & generous storage
Secure car space
Secure building w video intercom & lift access