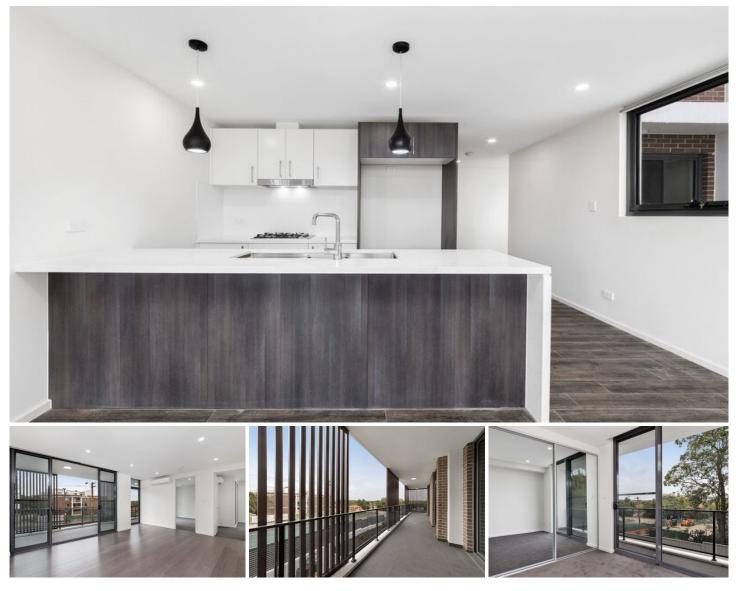

## 209/20-24 Epping Road EPPING NSW

Showcasing a new statement in urban luxury, this brand new designer apartment is situated in the heart of Epping only moments to public transport, schools, restaurants and shopping centres. Drenched in light with stunning fixtures and fittings, this ultra-modern apartment offers low-maintenance designer living and a great entertainer's layout.

Large open plan lounge & dining area
Designer gas kitchen w stainless steel appliances
Oversized balcony perfect for entertaining
Spacious main bedroom w built-in robes & ensuite
Generous second bedroom w built in robes
Chic bathroom & separate laundry w dryer
Air conditioning & generous storage space t/out
Undercover secure car space & visitor parking
Security building w lift & intercom access