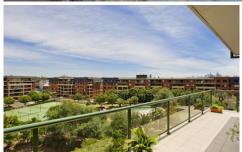

Oversized open plan lounge & dining area Large entertainers balcony w leafy complex views Designer gas kitchen w stainless steel appliances Main bedroom w built-in robes & ensuite Spacious second bedroom w built-in wardrobes Bathroom w tub & separate laundry w dryer Air conditioning & generous storage space Two undercover secure tandem car spaces