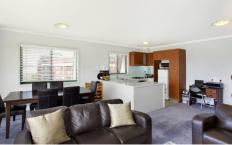

Oversized open plan lounge & dining area Large entertainers balcony w leafy complex views Designer gas kitchen w stainless steel appliances Main bedroom w built-in robes & ensuite Spacious second bedroom w built-in wardrobes Bathroom w tub & separate laundry w dryer Air conditioning & generous storage space Two undercover secure tandem car spaces