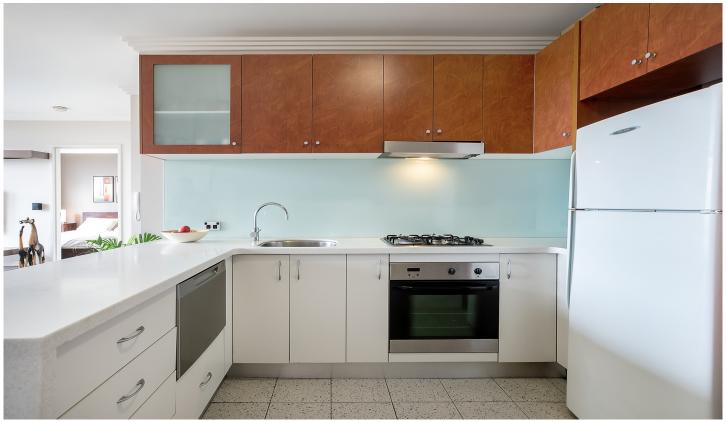

## 15202/177-219 Mitchell Road ERSKINEVILLE NSW

Designed for laid back urban living, this internal east facing one bedroom plus study apartment features a great entertainers layout with views over the complex facilities and manicured gardens.

Light filled open plan lounge & dining area
Designer gas kitchen w stainless steel appliances
Generous bedroom w walk-in robe & balcony access
Entertainers balcony w leafy complex views
Stylish bathroom w tub & internal laundry w dryer
Separate study area & generous storage space
Brand new carpet & paint throughout
Secure car space & ample visitor parking