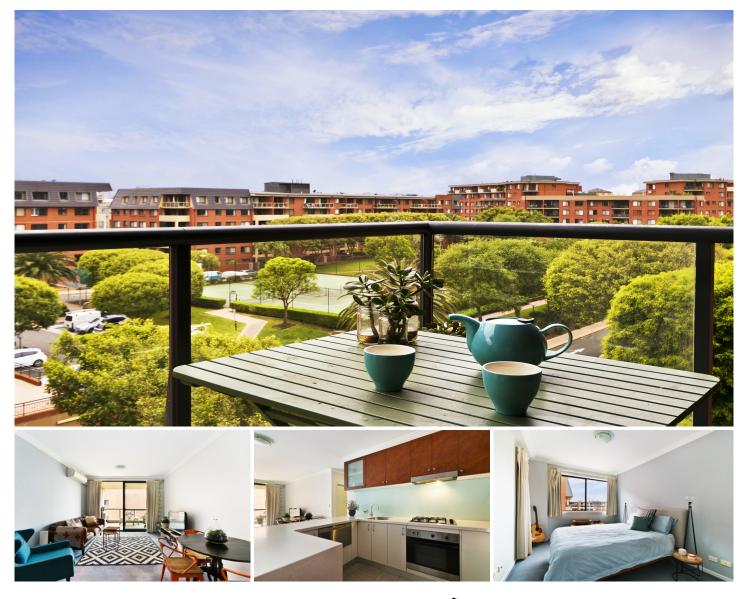

## 13401/177-219 Mitchell Road ERSKINEVILLE NSW

This one bedroom apartment with study and secure parking is perfectly positioned in the highly desirable Sydney Park Village. Naturally bright with modern features and an ideal northerly aspect, this property showcases open plan living and a private outlook with complex views.

Generous open plan lounge & dining area Designer gas kitchen w stainless steel appliances Light filled entertainers balcony w complex views Spacious bedroom w walk-in robe & balcony access Stylish bathroom w tub & separate laundry w dryer Separate study area perfect for home office Air conditioning & ample storage space Secure car space & ample visitor parking

Placed just steps from the hip Erskineville Village, the eat streets of King and Crown Streets and minutes to Pinos,