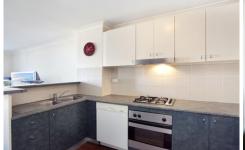

Large open plan lounge & dining area
Gas kitchen w stainless steel appliances
Generous bedroom w walk-in robe
Bathroom w tub & separate laundry w dryer
Light filled balcony w garden views
Secure car space & ample visitor parking