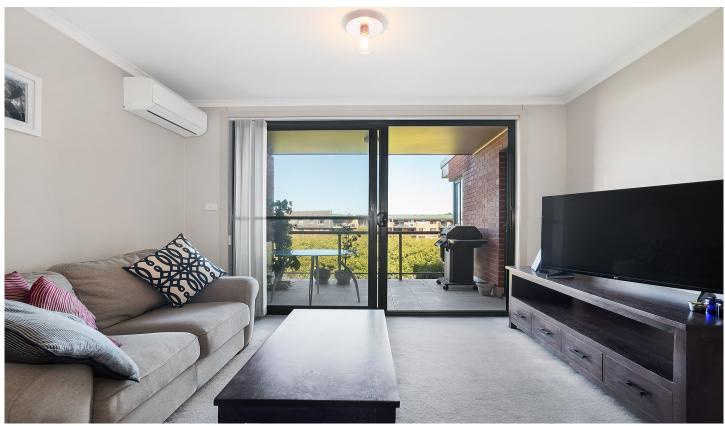

Generous open plan lounge & dining area
Spacious bedroom w walk in robe & balcony access
Light filled balcony with leafy outlook
Bathroom w tub & separate laundry w dryer
Modern gas kitchen w stainless steel appliances
Separate study area perfect for home office
Air Conditioning in lounge & ceiling fan in bedroom
Secure car space & ample visitor parking