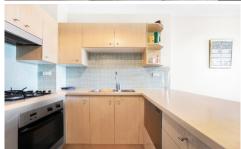

Generous open plan lounge & dining area
Spacious bedroom w walk in robe & balcony access
Light filled balcony with leafy outlook
Bathroom w tub & separate laundry w dryer
Modern gas kitchen w stainless steel appliances
Separate study area perfect for home office
Air Conditioning in lounge & ceiling fan in bedroom
Secure car space & ample visitor parking