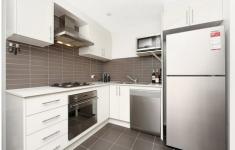

Light filled open plan lounge & dining area
Designer gas kitchen w stainless steel appliances
Loft style bedroom w built-in robes & skylight
Spacious terrace perfect for entertaining
Stylish bathroom w tub & separate laundry w dryer
Generous storage & downstairs wash room
Undercover secure car space & on-site visitor parking