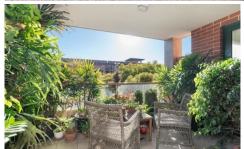

Generous open plan lounge & dining area
Designer gas kitchen w stainless steel appliances
Spacious bedroom w built in robes & balcony access
Light filled balcony with leafy outlook
Stylish bathroom w tub & internal laundry w dryer
Separate study area perfect for home office
Ceiling fans in lounge & bedroom
Secure car space & ample visitor parking