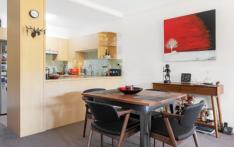

Generous open plan lounge & dining area
Designer gas kitchen w stainless steel appliances
Spacious bedroom w built in robes & balcony access
Light filled balcony with leafy outlook
Stylish bathroom w tub & internal laundry w dryer
Separate study area perfect for home office
Ceiling fans in lounge & bedroom
Secure car space & ample visitor parking