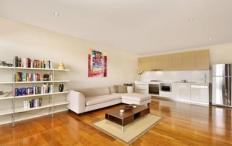

Light filled open plan lounge & dining area Large 'loggia' balcony w louver shutters Gourmet kitchen w stainless steel appliances Spacious bedroom w built in wardrobes Dual entry bathroom w separate bath & shower Internal laundry w dryer & generous storage Security car space & large storage cage