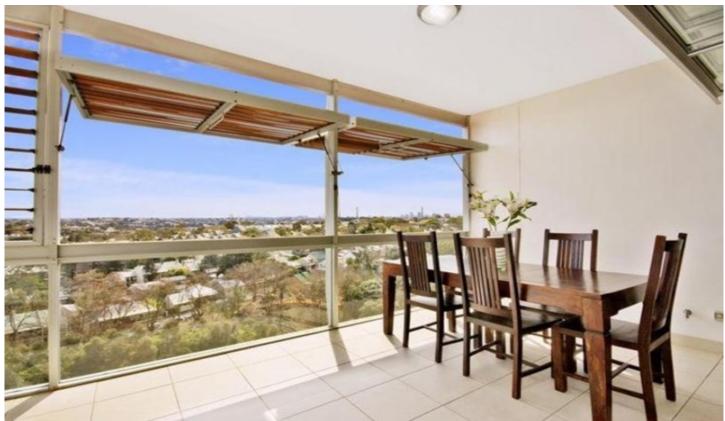

Light filled open plan lounge & dining area Large 'loggia' balcony w louver shutters Gourmet kitchen w stainless steel appliances Spacious bedroom w built in wardrobes Dual entry bathroom w separate bath & shower Internal laundry w dryer & generous storage Security car space & large storage cage