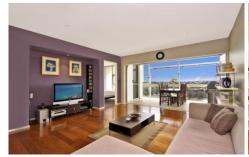

Light filled open plan lounge & dining area Large 'loggia' balcony w louver shutters Gourmet kitchen w stainless steel appliances Spacious bedroom w built in wardrobes Dual entry bathroom w separate bath & shower Internal laundry w dryer & generous storage Security car space & large storage cage