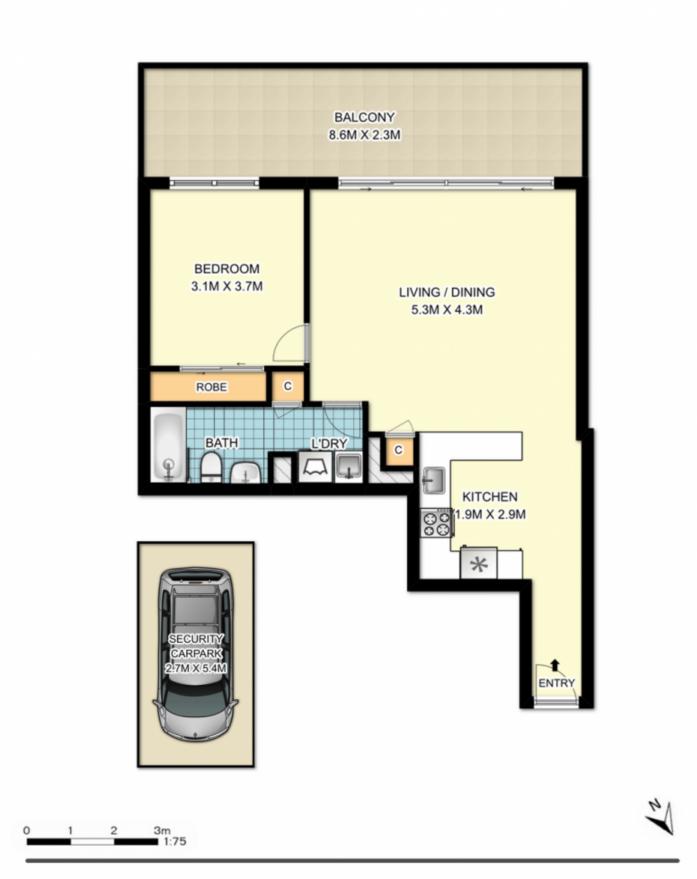

## 16301 / 177-219 Mitchell Road, Erskineville

DISCLAIMER: SYDRealEstatePhoto accepts no liability for the accuracy of details contained within our floor plans. The plan scale in meters. Indicative only. Dimensions are approximate. All information contained here in is gathered from sources we believe to be reliable. However we cannot guarantee its accuracy and interested persons should rely on their own enquiries.