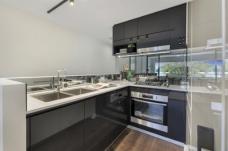

Light filled open plan lounge & dining area Large entertaining terrace w district views Luxurious gas kitchen w stainless steel appliances & fridge/freezer Generous bedroom w large built-in robes Stunning bathroom & separate laundry w washer/dryer 1 🛌 1 🖳