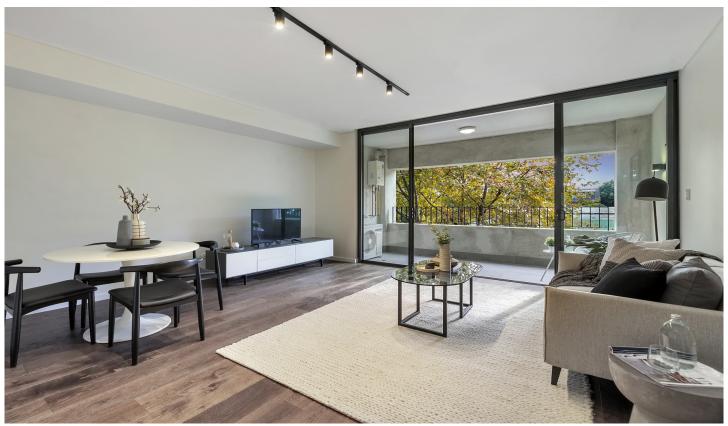

Light filled open plan lounge & dining area Large entertaining terrace w district views Luxurious gas kitchen w stainless steel appliances & fridge/freezer Generous bedroom w large built-in robes Stunning bathroom & separate laundry w washer/dryer 1 🛌 1 🖳