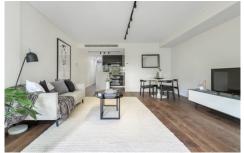

Light filled open plan lounge & dining area Large entertaining terrace w district views Luxurious gas kitchen w stainless steel appliances & fridge/freezer Generous bedroom w large built-in robes Stunning bathroom & separate laundry w washer/dryer 1 🛌 1 🖳