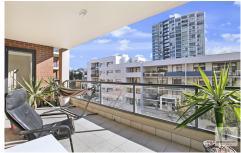

Light filled open plan lounge & dining area
Designer gas kitchen w stainless steel appliances
Full length entertainers balcony w leafy views
Main bedroom w walk-in robe & stylish ensuite
Spacious second bedroom w built-in robes
Bathroom w tub & separate laundry w dryer
Secure car space & ample visitor parking