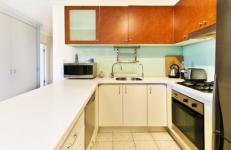

Light filled open plan lounge & dining area
Designer gas kitchen w stainless steel appliances
Full length entertainers balcony w leafy views
Main bedroom w walk-in robe & stylish ensuite
Spacious second bedroom w built-in robes
Bathroom w tub & separate laundry w dryer
Secure car space & ample visitor parking