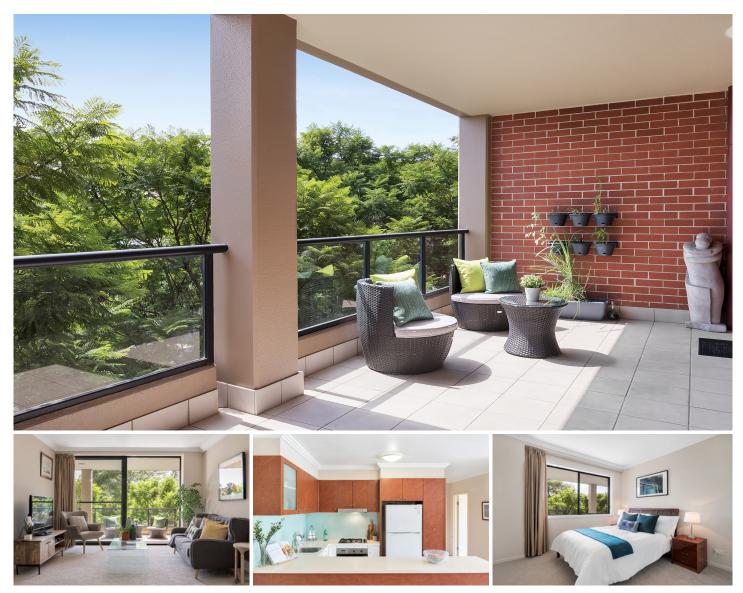

## 16405/177-219 Mitchell Road ERSKINEVILLE NSW

Featuring a private leafy outlook, this desirable home features a versatile floorplan boasting a sought after north facing aspect. Enjoying an abundance of natural light this apartment is an entertainer's delight, perfectly suited to the cosmopolitan lifestyle of the inner west.

North facing covered entertainers balcony w/ leafy outlook Open plan gas kitchen w/ s/s appliances & dishwasher Spacious light filled living & dining area w/ balcony access Two large bedrooms w/ BIR, main w/ WIR & ensuite Modern main bathroom w/ tub & separate internal laundry w/ dryer

Secure undercover parking w/ lift access & visitor parking

Placed just steps from the hip Erskineville Village, the eat streets of King and Crown Streets and minutes to Pinos, Campos, ErskineVilla, Bread & Circus, Fratelli Fresh & 4