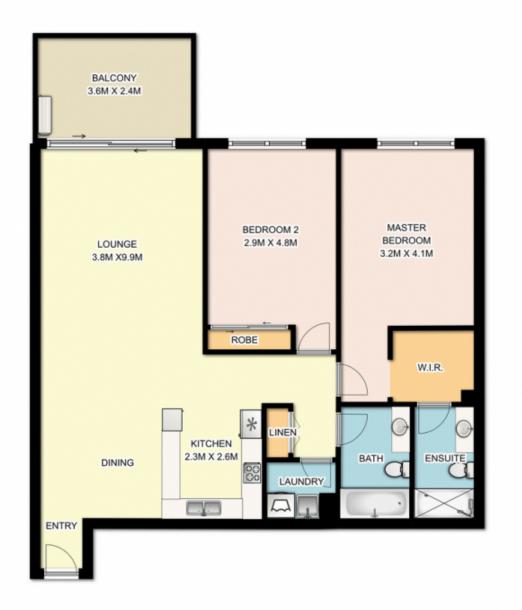

## 177-219 Mitchell Road Erskineville NSW

This desirable top floor apartment features a versatile floor plan boasting one of the most sought after outlooks over the lush gardens within Sydney Park Village - perfect for young professionals or investors alike.

Generous open plan lounge & dining area w/ air conditioning

Entertainer's balcony w/ private leafy outlook

Open plan gas kitchen w/ granite bench top & stainless steel appliances

Two double bedrooms, master w/ walk in robe & en-suite Modern bathroom w/ tub & separate internal laundry Secure car space, lift access, storage unit and visitor

parking Strata \$2800/quarter

Placed just steps from the hip Erskineville Village, the eat

2 🔄 2 🔓 1 🖨

**Price** : \$ 920,000 **Land Size** : 110 sgm

**View**: https://www.parkproperties.com.au/sale/nsw/inner-west/erskineville/residential/apartmen

## 18401 / 177-219 Mitchell Road, Erskineville

DISCLAIMER: 3D Property View accepts no liability for the accuracy of details contained within our floor plans. All plans are drawn and also checked to the best our ability, however information contained in our floor plans such as area calculations are approximate, and have not been surveyed or drawn to scale. Our floor plans are for representational purposes only and should be used as such. Do not attempt to refer to our floor plans for structural or detailed information.