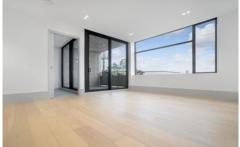

Light filled open plan living & dining area

Designer gas kitchen w stainless steel appliances including fridge

Spacious bedroom w large built-in robes & balcony access Large balcony perfect for entertaining w district views Chic bathroom & separate laundry w dryer