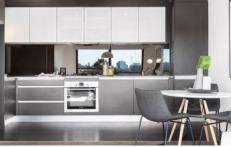

Generous open plan lounge & dining area w/ air conditioning
Spacious light filled bedroom w/ BIR
Modern gas kitchen w/ s/s appliances
Stylish bathroom w/ tub & laundry facilities
Secure car space, lift access and visitor parking