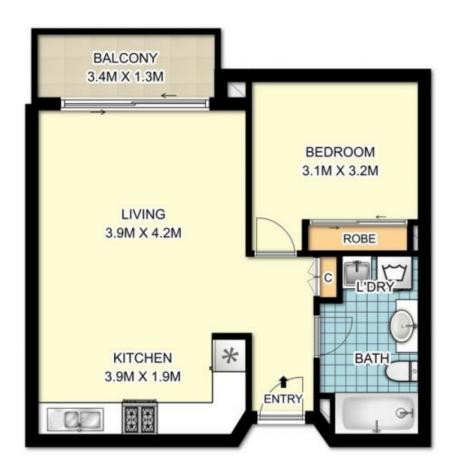

## 9705 / 177-219 Mitchell Road, Erskineville

DISCLAIMER: SYDRealEstatePhoto accepts no liability for the accuracy of details contained within our floor plans. The plan scale in meters. Indicative only. Dimensions are approximate. All information contained here in is gathered from sources we believe to be reliable. However we cannot guarantee its accuracy and interested persons should rely on their own enquiries.