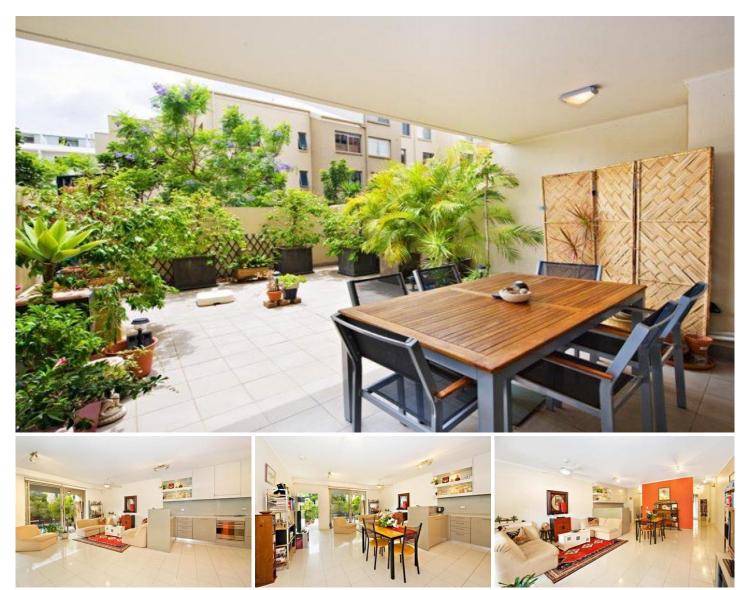

## 1/20 Eve Street ERSKINEVILLE NSW

Situated in one of Erskineville's most sought after developments, this oversized two bedroom plus study courtyard apartment offers the ultimate lifestyle choice. Presented in excellent condition and naturally bright, this property showcases generous open plan living matched by high quality interiors.

Large open plan lounge & dining area Designer gas kitchen w stainless steel appliances Oversized courtyard perfect for entertaining Spacious main bedroom w built-ins & ensuite Second bedroom w sun room/walk in robe Additional terrace w access from both bedrooms Bathroom with tub & separate laundry w dryer Separate large study room w built-in robes Air conditioning & ceiling fans Security car space & large storage cage