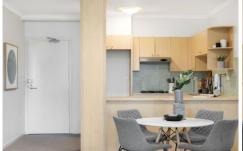

Spacious open plan lounge & dining leading out to the entertainer's balcony

Spacious master bedroom w/ built in robe Modern gas kitchen w/ s/s appliances & storage Stylish bathroom w/ tub & laundry facilities Separate study area perfect for home office, nursery or cellar