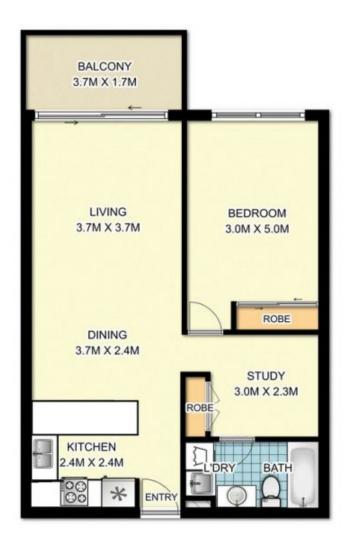

## 11505/177-219 Mitchell Road Erskineville NSW

Set in the sought after & highly convenient Sydney Park Village, this fifth floor one bedroom apartment is an ideal first home, downsize or investment. Move in or rent out whilst planning for the future w/ a lucrative opportunity to own this low-maintenance lifestyle base.

Spacious open plan lounge & dining leading out to the entertainer's balcony

Spacious master bedroom w/ built in robe Modern gas kitchen w/ s/s appliances & storage Stylish bathroom w/ tub & laundry facilities Separate study area perfect for home office, nursery or cellar

Secure car space, lift access and visitor parking

## 11505 / 177-219 Mitchell Road, Erskineville

DISCLAIMER: SYDRealEstatePhoto accepts no liability for the accuracy of details contained within our floor plans. The plan scale in meters. Indicative only. Dimensions are approximate. All information contained here in is gathered from sources we believe to be reliable. However we cannot guarantee its accuracy and interested persons should rely on their own enquiries.