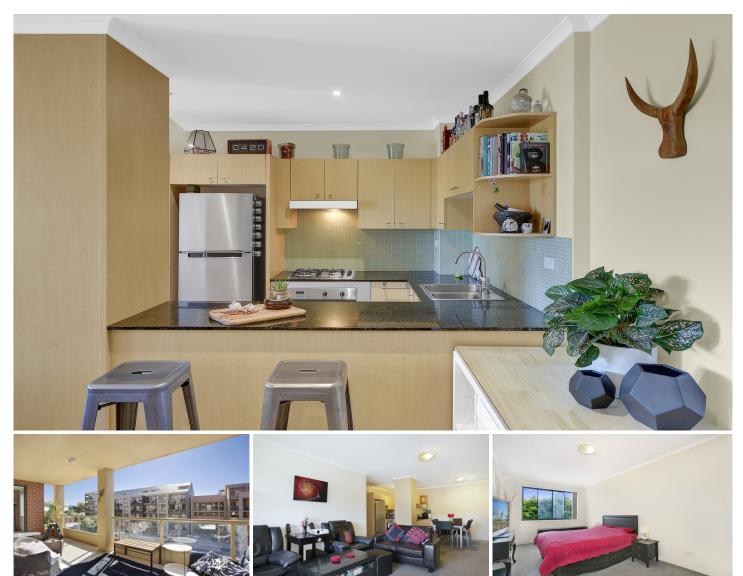

## 18203/177-219 Mitchell Road ERSKINEVILLE NSW

Located in Sydney Park Village, this spacious retreat offers flowing interiors, an oversized floor plan and relaxed resort style living. The property features a home of exceptional privacy and low maintenance convenience with a great entertainers' layout and light filled aspect.

Light filled open plan lounge & dining area Designer gas kitchen w stainless steel appliances Massive main bedroom w walk-in robe & ensuite Full length balcony perfect for entertaining Generous second bedroom w built-in robes Stylish bathroom w tub & separate laundry w dryer Air conditioning & separate study alcove Secure car space & ample visitor parking